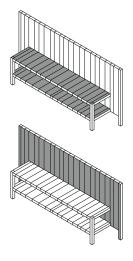

## key features / additional prices

- · Wies wall unit cannot be disassembled
- height between the shelves is 22 cm
- mentioned widths are of the back wall, the overhang either side is 20 cm.
  Widths of the shelves are:
  - 110cm at width 150
- 160cm at width 200
- 210cm at width 250
- if a recess is required for TV cables (with wall height 95cm), then indicate the position and required diameter in a sketch
- accent color possible on the top of the shelves or on the front and back of the rear wall (see examples below) in the standard colors RAL 9004 (black), RAL 9010 (white), Sikkens C4.40.30 (red), F6.05.50 (taupe) or E4.40.40 (caramel). Alternative colors are possible on request. Please indicate this clearly (shelves or back wall + color) when requesting
- finishing possibilities according to the solid wood samples as presented in a current sample box
- The prices are the same for all finishes; soap, oil, stain-lacquer, transparant lacquer and color lacquer.