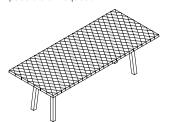

design: Gjalt Pilat, 2017

prices 2023 in euro excl. VAT

| custom sizes on request |                  |           |       |        |
|-------------------------|------------------|-----------|-------|--------|
| dimensions              | LxWxH            | light elm |       | walnut |
| Wybe table              | 200 x 100 x 76   | 2.715     |       | 3.372  |
| diamond pattern         | 220 x 100 x 76   | 2.829     |       | 3.513  |
|                         | 240 x 100 x 76   | 2.942     |       | 3.654  |
|                         | 260 x 100 x 76   | 3.056     |       | 3.795  |
|                         | 280 x 100 x 76   | 3.171     |       | 3.938  |
|                         |                  |           |       |        |
|                         | * 300 x 100 x 76 | 3.367     |       | 4.181  |
| <b>V</b>                |                  |           |       |        |
|                         |                  | light elm | oak   | walnut |
|                         |                  |           |       |        |
| Wybe table full lengths | 200 x 100 x 76   | 1.910     | 2.063 | 2.372  |
|                         | 220 x 100 x 76   | 1.977     | 2.135 | 2.455  |
|                         | 240 x 100 x 76   | 2.046     | 2.210 | 2.542  |
|                         | 260 x 100 x 76   | 2.116     | 2.285 |        |
|                         | 280 x 100 x 76   | 2.185     | 2.360 |        |
|                         | * 300 x 100 x 76 | 2.357     | 2.545 |        |
|                         | 260 x 100 x 76   |           |       | 2.628  |
| Wybe table              | 280 x 100 x 76   |           |       | 2.714  |
| several lengths         | * 300 x 100 x 76 |           |       | 2.927  |
| (walnut)                |                  |           |       |        |
|                         |                  |           |       |        |
|                         |                  |           |       |        |
|                         |                  |           |       |        |
| $\Psi \parallel$        |                  |           |       |        |
| Ψ                       |                  |           |       |        |
|                         |                  |           |       |        |
| Wybe table round        | Ø 130 x 76       | 1.854     | 2.002 | 2.303  |
| full lengths            | Ø 140 x 76       | 1.983     | 2.142 | 2.463  |
|                         | Ø 150 x 76       | 2.071     | 2.237 | 2.573  |
|                         | Ø 160 x 76       | 2.206     | 2.383 | 2.740  |
|                         |                  |           |       |        |
|                         |                  |           |       |        |
|                         |                  |           |       |        |

## key features / additional prices

- thickness of tabletop is 4 cm
- the legs measure 6 x 6 cm
- composition or tabletop with diamond pattern or longitudinal wood
- The Wybe in diamond pattern is not possible in oak.
- the Wybe is available with an overhang at the head end, the same as that on the long side: 30 cm. this does not give a price difference.
- the Wybe version full lengths is also available in oak. From 260, walnut (long wood) is composed of several lengths
- The table tops with a length of \* 300 cm are executed with overhang, without overhang a maximum of 280 cm is possible.
- The finishing options are according to the solid wood samples such as presented in the current sample box.
- The prices are the same for all finishes; soap, oil, stain-lacquer, transparant lacquer and color lacquer.