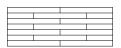

## key features / additional prices

- thickness of table top is 4 cm
- composition table top alternately 1 and 2
   lengths of wood to a table length of 200 cm
- from 250 cm length the tabletop is composed alternately of 2 and 3 lengths
- because of the use of wide parts of wood, the delivery time of this table can be longer than usual
- The finishing options are according to the solid wood samples such as presented in the current sample box.
- The prices are the same for all finishes; soap, oil, stain-lacquer, transparant lacquer and color lacquer.
- in oak the tabletop is possible in a rustic version; cracks in the tabletop and open knots are filled with black coloured filler.
   This option does not affect the price.
- option table top edge and base in colored lacquer, no extra charge. See example
- OVERVIEW TABLE TOP COMPOSITION:

Pake Sytse 200 x 100 cm

Pake Sytse 250 x 110 cm

Pake Sytse 300 x 110 cm

Pake Sytse 350 x 110 cm

Pake Sytse 400 x 110 cm

Pake Sytse 450 x 110 cm

Example option table top edge and frame lacquered in color