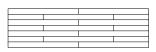

## PAKE SYTSE table oval

design: Gjalt Pilat, 2010

prices 2023 in euro excl. VAT

|                               | custom sizes on request  |           |       |        |                                                                                        |
|-------------------------------|--------------------------|-----------|-------|--------|----------------------------------------------------------------------------------------|
| dimensions                    | LxWxH                    | light elm | oak   | walnut | key features / additional prices                                                       |
| Pake Sytse table              | 250 x 130 x 76, 8-poots  | 5.043     | 5.446 | 6.263  | • thickness of table top is 4 cm                                                       |
| ovabl                         | 300 x 130 x 76, 10-poots | 5.874     | 6.344 | 7.295  | • round Pake Sytse available in two heights,                                           |
|                               | 350 x 130 x 76, 12-poots | 6.704     | 7.240 | 8.327  | standard height 76 cm and as                                                           |
|                               | 400 x 130 x 76, 14-poots | 7.219     | 7.796 | 8.966  | a bar table, height 104 cm                                                             |
|                               | 450 x 130 x 76, 16 poots | 7.613     | 8.223 | 9.456  | composition of the table top alternately                                               |
|                               | 500 x 130 x 76, 16-poots | 8.005     | 8.646 | 9.943  | 1 and 2 lengths of wood to a table length                                              |
|                               |                          |           |       |        | of 200 cm  from 250 cm length the tabletop is  composed alternately of 2 and 3 lengths |
|                               |                          |           |       |        | because of the use of wide parts of wood,                                              |
|                               |                          |           |       |        | the delivery time of this table can be                                                 |
|                               | # M m .                  |           |       |        | The finishing options are according                                                    |
|                               |                          |           |       |        | to the solid wood samples such as                                                      |
| Pake Sytse table              | Ø 160 x 76, 8-poots      | 4.734     | 5.113 | 5.880  | presented in the current sample box.                                                   |
| round                         | Ø 160 x 104, 8-poots     | 4.911     | 5.304 | 6.100  | The prices are the same for all finishes;                                              |
| Tourid                        | \$ 100 X 10 1, 0 poots   | 4.511     | 3.304 | 0.100  | soap, oil, stain-lacquer, transparant                                                  |
|                               | $\geq$                   |           |       |        | lacquer and color lacquer.                                                             |
|                               |                          |           |       |        | in oak the tabletop is possible in a rustic                                            |
|                               |                          |           |       |        | version; cracks in the tabletop and open                                               |
|                               |                          |           |       |        | knots are filled with black coloured filler.                                           |
| ΨΨ                            |                          |           |       |        | This option does not affect the price.                                                 |
|                               |                          |           |       |        | option table top edge and base in                                                      |
|                               |                          |           |       |        | colored lacquer, no extra charge.                                                      |
| Example option table top edge |                          |           |       |        | See example                                                                            |
| and frame lacquered in color  |                          |           |       |        | OVERVIEW TABLE TOP COMPOSITION:                                                        |
|                               |                          |           |       |        | OVERVIEW PADEE FOR GOWN GOTTION.                                                       |
|                               |                          |           |       |        |                                                                                        |
|                               |                          |           |       |        |                                                                                        |
|                               | W                        |           |       |        | Pake Sytse oval 250 x 130 cm                                                           |
|                               |                          |           |       |        |                                                                                        |
|                               |                          |           |       |        |                                                                                        |
|                               |                          |           |       |        | Pake Sytse oval 300 x 130 cm                                                           |
|                               |                          |           |       |        |                                                                                        |
|                               |                          |           |       |        | Pake Sytse oval 400 x 130 cm                                                           |
|                               |                          |           |       |        | . and 67.00 0141 400 X 100 0111                                                        |
|                               |                          |           |       |        |                                                                                        |

Pake Sytse oval 500 x 130 cm