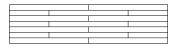

## key features / additional prices

- thickness of table top is 4 cm
- composition table top alternately 1 and 2
   lengths of wood to a table length of 200 cm
- from 250 cm length the tabletop is composed alternately of 2 and 3 lengths
- because of the use of wide parts of wood, the delivery time of this table can be longer than usual
- The finishing options are according to the solid wood samples such as presented in the current sample box.
- The prices are the same for all finishes; soap, oil, stain-lacquer, transparant lacquer and color lacquer.
- in oak the tabletop is possible in a rustic version; cracks in the tabletop and open knots are filled with black coloured filler.
   This option does not affect the price.
- option table top edge and base in colored lacquer, no extra charge. See example
- OVERVIEW TABLE TOP COMPOSITION:

Pake Sytse 200 x 100 cm

Pake Sytse 250 x 110 cm

Pake Sytse 300 x 110 cm

Pake Sytse 350 x 110 cm

Pake Sytse 400 x 110 cm

Pake Sytse 450 x 110 cm

Example option table top edge and frame lacquered in color