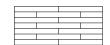

## PAKE SYTSE table oval

design: Gjalt Pilat, 2010

prices 2023 in euro excl. VAT

|                               | custom sizes on request  |           |       |        |                                                                                        |
|-------------------------------|--------------------------|-----------|-------|--------|----------------------------------------------------------------------------------------|
| dimensions                    | LxWxH                    | light elm | oak   | walnut | key features / additional prices                                                       |
| Pake Sytse table              | 250 x 130 x 76, 8-poots  | 5.043     | 5.446 | 6.263  | • thickness of table top is 4 cm                                                       |
| ovabl                         | 300 x 130 x 76, 10-poots | 5.874     | 6.344 | 7.295  | • round Pake Sytse available in two heights,                                           |
|                               | 350 x 130 x 76, 12-poots | 6.704     | 7.240 | 8.327  | standard height 76 cm and as                                                           |
|                               | 400 x 130 x 76, 14-poots | 7.219     | 7.796 | 8.966  | a bar table, height 104 cm                                                             |
|                               | 450 x 130 x 76, 16 poots | 7.613     | 8.223 | 9.456  | composition of the table top alternately                                               |
|                               | 500 x 130 x 76, 16-poots | 8.005     | 8.646 | 9.943  | 1 and 2 lengths of wood to a table length                                              |
|                               |                          |           |       |        | of 200 cm  from 250 cm length the tabletop is  composed alternately of 2 and 3 lengths |
|                               |                          |           |       |        | because of the use of wide parts of wood,                                              |
|                               |                          |           |       |        | the delivery time of this table can be                                                 |
|                               | # M m .                  |           |       |        | The finishing options are according                                                    |
|                               |                          |           |       |        | to the solid wood samples such as                                                      |
| Pake Sytse table              | Ø 160 x 76, 8-poots      | 4.734     | 5.113 | 5.880  | presented in the current sample box.                                                   |
| round                         | Ø 160 x 104, 8-poots     | 4.911     | 5.304 | 6.100  | The prices are the same for all finishes;                                              |
| Tourid                        | \$ 100 X 10 1, 0 poots   | 4.511     | 3.304 | 0.100  | soap, oil, stain-lacquer, transparant                                                  |
|                               | $\geq$                   |           |       |        | lacquer and color lacquer.                                                             |
|                               |                          |           |       |        | in oak the tabletop is possible in a rustic                                            |
|                               |                          |           |       |        | version; cracks in the tabletop and open                                               |
|                               |                          |           |       |        | knots are filled with black coloured filler.                                           |
| ΨΨ                            |                          |           |       |        | This option does not affect the price.                                                 |
|                               |                          |           |       |        | option table top edge and base in                                                      |
|                               |                          |           |       |        | colored lacquer, no extra charge.                                                      |
| Example option table top edge |                          |           |       |        | See example                                                                            |
| and frame lacquered in color  |                          |           |       |        | OVERVIEW TABLE TOP COMPOSITION:                                                        |
|                               |                          |           |       |        | OVERVIEW PADEE FOR GOWN GOTTION.                                                       |
|                               |                          |           |       |        |                                                                                        |
|                               |                          |           |       |        |                                                                                        |
|                               | W                        |           |       |        | Pake Sytse oval 250 x 130 cm                                                           |
|                               |                          |           |       |        |                                                                                        |
|                               |                          |           |       |        |                                                                                        |
|                               |                          |           |       |        | Pake Sytse oval 300 x 130 cm                                                           |
|                               |                          |           |       |        |                                                                                        |
|                               |                          |           |       |        | Pake Sytse oval 400 x 130 cm                                                           |
|                               |                          |           |       |        | . and 67.00 0141 400 X 100 0111                                                        |
|                               |                          |           |       |        |                                                                                        |

Pake Sytse oval 500 x 130 cm