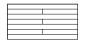

## PAKE SYTSE table oval

design: Gjalt Pilat, 2010

prices 2023 in euro excl. VAT

|                               | custom sizes on request  |           |       |        |                                                                                        |
|-------------------------------|--------------------------|-----------|-------|--------|----------------------------------------------------------------------------------------|
| dimensions                    | LxWxH                    | light elm | oak   | walnut | key features / additional prices                                                       |
| Pake Sytse table              | 250 x 130 x 76, 8-poots  | 5.043     | 5.446 | 6.263  | • thickness of table top is 4 cm                                                       |
| ovabl                         | 300 x 130 x 76, 10-poots | 5.874     | 6.344 | 7.295  | • round Pake Sytse available in two heights,                                           |
|                               | 350 x 130 x 76, 12-poots | 6.704     | 7.240 | 8.327  | standard height 76 cm and as                                                           |
|                               | 400 x 130 x 76, 14-poots | 7.219     | 7.796 | 8.966  | a bar table, height 104 cm                                                             |
|                               | 450 x 130 x 76, 16 poots | 7.613     | 8.223 | 9.456  | composition of the table top alternately                                               |
|                               | 500 x 130 x 76, 16-poots | 8.005     | 8.646 | 9.943  | 1 and 2 lengths of wood to a table length                                              |
|                               |                          |           |       |        | of 200 cm  from 250 cm length the tabletop is  composed alternately of 2 and 3 lengths |
|                               |                          |           |       |        | because of the use of wide parts of wood,                                              |
|                               |                          |           |       |        | the delivery time of this table can be                                                 |
|                               | # M m .                  |           |       |        | The finishing options are according                                                    |
|                               |                          |           |       |        | to the solid wood samples such as                                                      |
| Pake Sytse table              | Ø 160 x 76, 8-poots      | 4.734     | 5.113 | 5.880  | presented in the current sample box.                                                   |
| round                         | Ø 160 x 104, 8-poots     | 4.911     | 5.304 | 6.100  | The prices are the same for all finishes;                                              |
| Tourid                        | \$ 100 X 10 1, 0 poots   | 4.511     | 3.304 | 0.100  | soap, oil, stain-lacquer, transparant                                                  |
|                               | $\geq$                   |           |       |        | lacquer and color lacquer.                                                             |
|                               |                          |           |       |        | in oak the tabletop is possible in a rustic                                            |
|                               |                          |           |       |        | version; cracks in the tabletop and open                                               |
|                               |                          |           |       |        | knots are filled with black coloured filler.                                           |
| ΨΨ                            |                          |           |       |        | This option does not affect the price.                                                 |
|                               |                          |           |       |        | option table top edge and base in                                                      |
|                               |                          |           |       |        | colored lacquer, no extra charge.                                                      |
| Example option table top edge |                          |           |       |        | See example                                                                            |
| and frame lacquered in color  |                          |           |       |        | OVERVIEW TABLE TOP COMPOSITION:                                                        |
|                               |                          |           |       |        | OVERVIEW PADEE FOR GOWN GOTTION.                                                       |
|                               |                          |           |       |        |                                                                                        |
|                               |                          |           |       |        |                                                                                        |
|                               | W                        |           |       |        | Pake Sytse oval 250 x 130 cm                                                           |
|                               |                          |           |       |        |                                                                                        |
|                               |                          |           |       |        |                                                                                        |
|                               |                          |           |       |        | Pake Sytse oval 300 x 130 cm                                                           |
|                               |                          |           |       |        |                                                                                        |
|                               |                          |           |       |        | Pake Sytse oval 400 x 130 cm                                                           |
|                               |                          |           |       |        | . and 67.00 0141 400 X 100 0111                                                        |
|                               |                          |           |       |        |                                                                                        |

Pake Sytse oval 500 x 130 cm