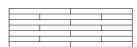

## key features / additional prices

- thickness of table top is 4 cm
- composition table top alternately 1 and 2
   lengths of wood to a table length of 200 cm
- from 250 cm length the tabletop is composed alternately of 2 and 3 lengths
- because of the use of wide parts of wood, the delivery time of this table can be longer than usual
- The finishing options are according to the solid wood samples such as presented in the current sample box.
- The prices are the same for all finishes; soap, oil, stain-lacquer, transparant lacquer and color lacquer.
- in oak the tabletop is possible in a rustic version; cracks in the tabletop and open knots are filled with black coloured filler.
   This option does not affect the price.
- option table top edge and base in colored lacquer, no extra charge. See example
- OVERVIEW TABLE TOP COMPOSITION:

Pake Sytse 200 x 100 cm

Pake Sytse 250 x 110 cm

Pake Sytse 300 x 110 cm

Pake Sytse 350 x 110 cm

Pake Sytse 400 x 110 cm

Pake Sytse 450 x 110 cm

Example option table top edge and frame lacquered in color