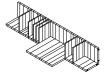

## LUTGARDE desk

design: Gjalt Pilat, 2012

prices 2023 in euro excl. VAT

| custom | sizes | on | request |  |
|--------|-------|----|---------|--|

## dimensions

Lutgarde desk

beech WxDxH li 187 x 30/60 x 33

| ght | elm |
|-----|-----|

2.191

walnut 2.721

oak

2.366

## key features / additional prices

• thickness of tabletop 3 cm

• desk is attached to four hooks that are screwed into the wall

- also see: Lutgarde shelving unit
- The finishing options are according to the solid wood samples such as presented in the current sample box.
- · The prices are the same for all finishes; soap, oil, stain-lacquer, transparant lacquer and color lacquer.