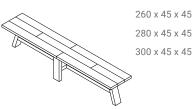

| Elizabeth II be | ench. 4 I | eas |
|-----------------|-----------|-----|

| oak   | walnut |
|-------|--------|
| 1.557 | 1.790  |
| 1.590 | 1.829  |
| 1.622 | 1.865  |
| 1.682 | 1.934  |
| 1.740 | 2.002  |
|       |        |
|       |        |
|       |        |
| 2.076 | 2.387  |
| 2.314 | 2.661  |
| 2.363 | 2.718  |
| 2.413 | 2.774  |

| key | features | / | additional | prices |
|-----|----------|---|------------|--------|
|     |          |   |            |        |

- from 160 cm on three legs
- from 240 cm on four legs
- from 260 cm the seating panel is composed of two or three lengts as shown on the pictures
- the legs measure 6 x 12 cm
- also see: Elizabeth II table
- The finishing options are according to
- the solid wood samples such as
- presented in the current sample box.
- The prices are the same for all finishes; soap and / or oil, stain-lacquer, transparant lacquer and colour lacquer.